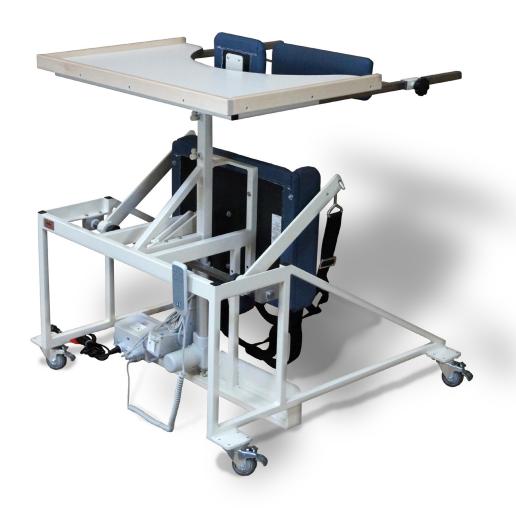

## **BARIATRIC ELECTRIC STAND-IN TABLE W/ PATIENT LIFT**

## **Model 6177**

- Motorized height adjustment of top from 42 ½" to 52 ½".
- Motorized patient lift can elevate a 500 lb. patient from sitting to standing position.
- Durable, white leather, high pressure laminate top 38" wide x 24.75" deep.
- Cutout size is 24" wide x 10" deep.
- Hand control operates electric table-top height and motorized patient lift.
- Includes lift support harness for standard and bariatric patients.
- Padded knee, chest and back supports.
- · Heavy gauge steel frame in cream-powder coated finish.
- Frame base is 42" wide x 43" deep.
- Four (4) locking 3" diameter heavy-duty casters
- Wheelchair accessible.
- 110V, 60 Hz, 1.0 amp.

| MODEL | WIDTH | DEPTH | HEIGHT        |
|-------|-------|-------|---------------|
| 6177  | 43"   | 42"   | 42 ½" - 52 ½" |